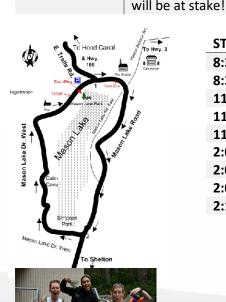

Hagens Berman Racing Seattle are pleased to present the Mason Lake Road Races. One of the Spring Classic PNW road racing traditions - even better in 2025 with the inaugural PNW Cup at Mason Lake 2!

| DATES:               | MARCH 22 <sup>ND</sup> AND 29 <sup>TH</sup> , 2025 – 2 DAYS OF RACING                                                                                                         |  |  |  |
|----------------------|-------------------------------------------------------------------------------------------------------------------------------------------------------------------------------|--|--|--|
| COURSE:              | 12 mile loop with rolling hills around Mason Lake                                                                                                                             |  |  |  |
|                      | https://www.strava.com/segments/638019                                                                                                                                        |  |  |  |
| COST:                | \$40 pre-registration, \$50 day of race                                                                                                                                       |  |  |  |
| <b>REGISTRATION:</b> | Register on Bikereg.com/mason1 & Bikereg.com/mason2                                                                                                                           |  |  |  |
| WSBA #S:             | Grab your \$45 annual WSBA membership now at bikereg.com/wsba. Numbers on the RIGHT, OBRA members can get a WSBA membership for only \$25 – rental numbers available for \$10 |  |  |  |
| USAC:                | USAC Permit #10410 All USAC rules apply – wear a helmet at all times USAC Licenses required to race – one day licenses available for a fee.                                   |  |  |  |
| RACE DAY:            | Check in starting at 7:30 AM. Staging and start line at the boat ramp, parking is adjacent in the boat launch parking.                                                        |  |  |  |
| PNW CUP:             | Mason Lake 2 is also the first race in the PNW Cup, a new race series presented by OBRA and WSBA. Leaders' jersey will be at stake!                                           |  |  |  |

|          |                      | FIELD |                   |                    |
|----------|----------------------|-------|-------------------|--------------------|
| START    | FIELD                | SIZE  | DISTANCE          | PRIZES             |
| 8:30 AM  | CAT 4/5 Men          | 50    | 36 miles (3 laps) | Top 3, merchandise |
| 8:35 AM  | Cat 3/4/5 Women      | 50    | 24 miles (2 laps) | Top 3, merchandise |
| 11:00 AM | Master Men 40+ 1/2/3 | 75    | 48 miles (4 laps  | Top 3 cash!        |
| 11:05 AM | Masker Men 50+       | 75    | 48 miles (4 laps) | Top 3 merchandise  |
| 11:05 AM | Masters Men 60+      | 75    | 48 miles (4 laps) | Top 3 merchandise  |
| 2:00 PM  | Cat Pro/1/2 men      | 100   | 72 miles (6 laps) | Top 3 cash!        |
| 2:05 PM  | Cat 3 Men            | 100   | 60 miles (5 laps) | Top 3 cash!        |
| 2:05 PM  | Non-Binary open      | 50    | 60 miles (5 laps) | Top 3, merchandise |
| 2:10 PM  | Cat 1/2/3 women      | 75    | 48 miles (4 laps) | Top 3 cash!        |